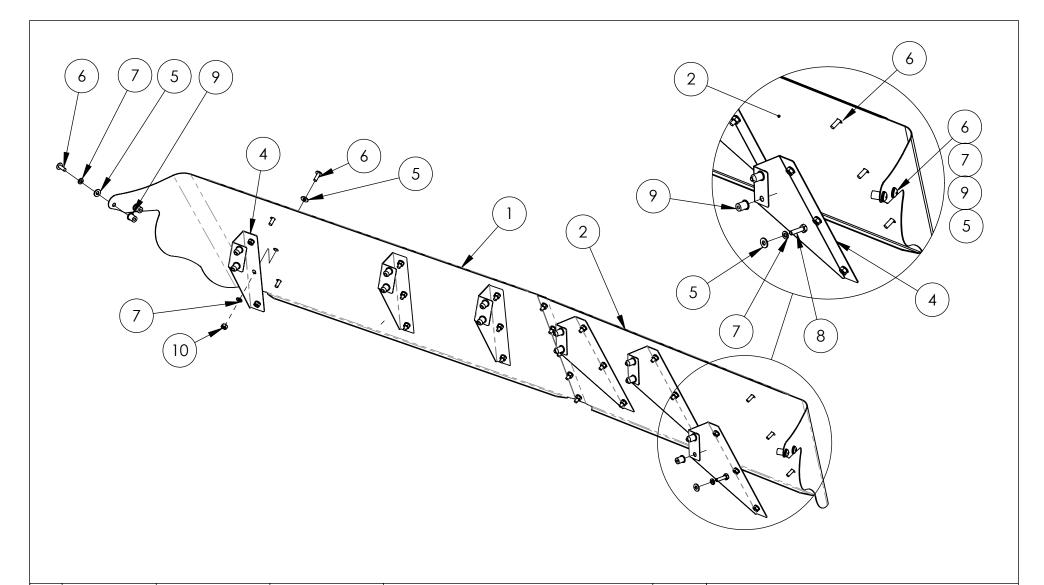

| ITEM<br>NO. | PART NO.   | PART NO.   | PART NO.   | DESCRIPTION                    | QTY | TRUX ACCESSORIES                     |  |  |  |
|-------------|------------|------------|------------|--------------------------------|-----|--------------------------------------|--|--|--|
| 1           | M7131007SG | M7131009SG | M7131023SG | SUN VISOR PANEL                | 1   | TITLE:                               |  |  |  |
| 2           | M7131007SD | M7131009SD | M7131023SD | SUN VISOR PANEL                | 1   | SUN VISOR                            |  |  |  |
| 3           | K7131007BH | -          | -          | HARDWARE KIT INCLUDES          | 1   | PETERBILT 379 ULTRA CAB 2005 & UP    |  |  |  |
| 4           | -          | -          | -          | PR9131007-U00                  | 6   |                                      |  |  |  |
| 5           | -          | -          |            | FLAT WASHER 1/4" SS            | 39  | SIZE DWG. NO.                        |  |  |  |
| 6           | -          | -          |            | TRUSS PHILIPS 1/4"-20NCX3/4"SS | 27  | A TSUN-P11, TSUN-P12, TSUN-P13       |  |  |  |
| 7           | -          | -          |            | LOCK WASHER 1/4" SS            | 39  | NAME DATE REV DATE                   |  |  |  |
| 8           | -          | -          |            | HEX. BOLT 1/4NC X 1            | 12  | TV VVIE 21 II 2                      |  |  |  |
| 9           | -          |            |            | WELL NUT 1/4NC                 | 16  | DRAWN BY P.W. 07-12-2007 PH1 -       |  |  |  |
| 10          | -          | -          |            | HEX NUT 1/4-20NC               | 23  | SCALE: 1:8 WEIGHT: LBS SHEET: 1 OF 1 |  |  |  |

### INSTALLATION INSTRUCTIONS

- 1- REMOVE THE EXISTING SUN VISOR.
- 2- REDRILL EXISTING HOLES TO 1/2 in. AND INSERT WELLNUTS.
- 3- INSTALL THE BRACKETS ONTO THE CAB.
- 4- TEMPORARILY INSTALL THE SUN VISOR AS ILLUSTRATED
- 5- USING THE SUN VISOR, MARK OUT HOLES ON BOTH ENDS OF SUN VISOR.
- 6- DRILL THE PREVIOUSLY MARKED OUT HOLES AT ½ IN. DIA.

## REMOVE SUN VISOR TO PREVENT DAMAGE

- 7- INSERT THE WELLNUTS.
- 8- IF WITHOUT LIGHTS; SKIP TO STEP11.
- 9- INSTALL THE LIGHTS ON SUN VISOR.
- 10- CONNECT THE LIGHTS AND DIRECT WIRE TOWARDS CENTER.
- 11- FASTEN THE SUN VISOR USING THE FASTENING HARDWARE.